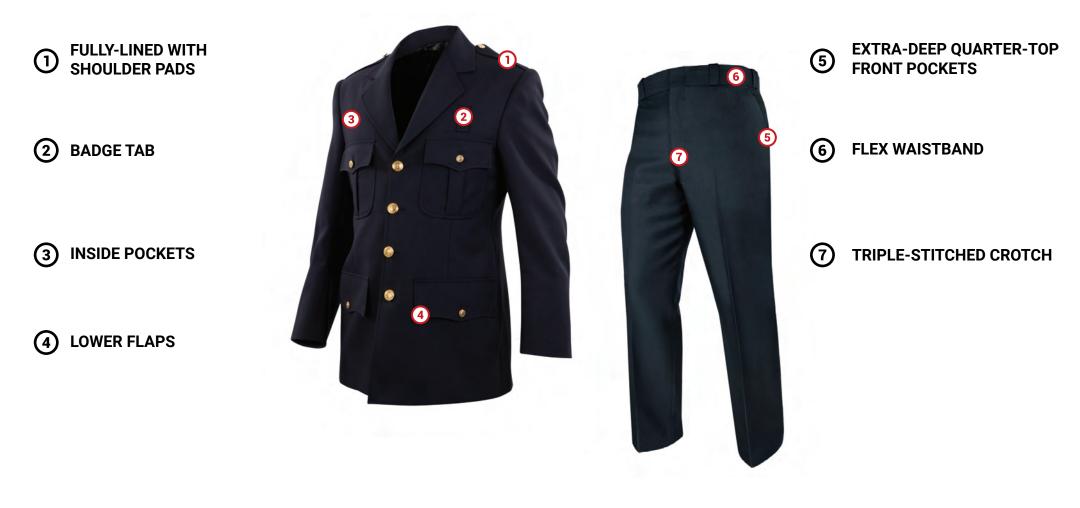

## **Blousecoat Features:**

- Double-breasted style accommodates three to six buttons per vertical row
- Single-breasted style comes standard with chest pockets and removable silver-finish "FD" buttons. Additional options include gold or silver finish buttons with "P," "FD," or "S"
- Fully-lined with shoulder pads
- Optional flaps are available in straight and scalloped shapes

## **Pants Features:**

- Extra-deep quarter-top front pockets
- Flex waistband (men's); Ladies' waistband has elastic sides
- Triple-stitched crotch (men's)

Visit www.elbeco.com to shop today with a distributor near you or learn more about Elbeco products! FABRIC FEATURES - BLOUSECOAT 100% POLYESTER SERGE WEAVE 7.0 OZ. / SQUARE YARD DRY CLEAN ONLY